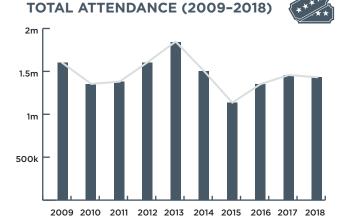

# **MUSICAL THEATRE**

**AVERAGE TICKET PRICE: \$109** 

BEAUTIFUL:
THE CAROLE KING MUSICAL
WON 5 HELPMANN
AWARDS IN 2018.

**REVENUE DOWN** 

**4%** FROM 2017

ATTENDANCE DOWN

**3%** FROM 2017

**TOTAL REVENUE** (TICKET SALES)

\$400,199,798

**TOTAL ATTENDANCE (2009-2018)** 

TOTAL ATTENDANCE (TICKETS ISSUED)

3,917,532