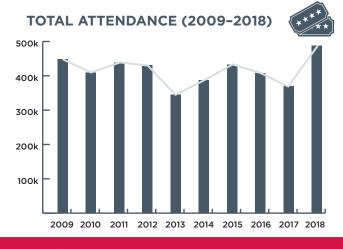

# **BALLET AND DANCE**

**AVERAGE TICKET PRICE: \$91** 

#### **MAJOR HIGHLIGHTS:**

THE MERRY WIDOW

SPARTACUS

CINDERELLA

**REVENUE UP** 

**3%** FROM 2017

ATTENDANCE DOWN

**1%** FROM 2017

**TOTAL REVENUE** (TICKET SALES)

\$63,988,882

**TOTAL ATTENDANCE (TICKETS ISSUED)** 