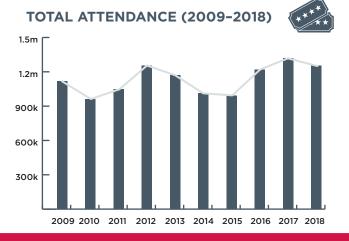

# **OPERA**

**AVERAGE TICKET PRICE: \$124** 

#### **MAJOR HIGHLIGHTS:**

LA BOHÈME

THE MERRY WIDOW (OPERA AUSTRALIA)

AIDA

**REVENUE UP** 

29%

**FROM 2017** 

ATTENDANCE UP

**32**%

**FROM 2017** 

**TOTAL REVENUE** (TICKET SALES)

\$46,965,221

**TOTAL ATTENDANCE (TICKETS ISSUED)** 