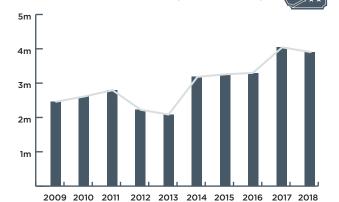

\$400,199,798

**TOTAL ATTENDANCE (2009-2018)** 

TOTAL ATTENDANCE (TICKETS ISSUED)

3,917,532