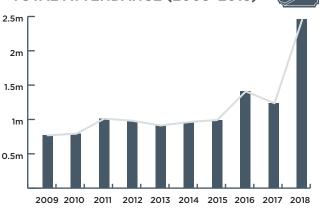

# **OPERA**

**AVERAGE TICKET PRICE: \$124** 

#### **MAJOR HIGHLIGHTS:**

LA BOHÈME

THE MERRY WIDOW (OPERA AUSTRALIA)

AIDA

**REVENUE UP** 

29%

**FROM 2017** 

ATTENDANCE UP

**32**%

**FROM 2017** 

**TOTAL REVENUE** (TICKET SALES)

\$46,965,221

**TOTAL ATTENDANCE (TICKETS ISSUED)** 