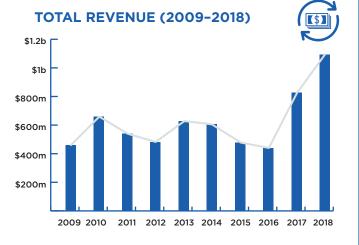

## **CONTEMPORARY MUSIC**

**AVERAGE TICKET PRICE: \$118** 

PINK'S RECORD-BREAKING **BEAUTIFUL TRAUMA WORLD TOUR TOURED FIVE MAJOR CITIES IN AUSTRALIA IN 2018.** 

**REVENUE UP** 

**FROM 2017** 

ATTENDANCE UP

**FROM 2017** 

**TOTAL REVENUE** (TICKET SALES)

\$1,092,275,549

**TOTAL ATTENDANCE (TICKETS ISSUED)** 

10,088,329