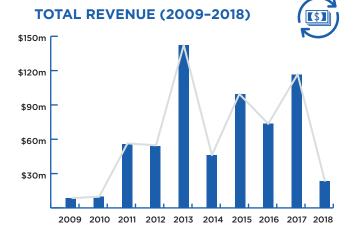

### **CIRCUS AND PHYSICAL THEATRE**

**AVERAGE TICKET PRICE: \$61** 

THE ILLUSIONISTS:

DIRECT FROM BROADWAY

PREMIERED AT THE SYDNEY

OPERA HOUSE IN 2018.

**REVENUE DOWN** 

80% FROM 2017

ATTENDANCE DOWN

61% FROM 2017

**TOTAL REVENUE** (TICKET SALES)

\$23,410,423

TOTAL ATTENDANCE (TICKETS ISSUED)