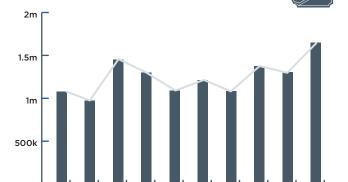

#### **TOTAL ATTENDANCE (2009-2018)**

TOTAL ATTENDANCE (TICKETS ISSUED)

2,458,198