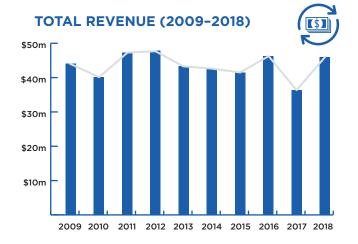

# **MUSICAL THEATRE**

**AVERAGE TICKET PRICE: \$109** 

BEAUTIFUL:
THE CAROLE KING MUSICAL
WON 5 HELPMANN
AWARDS IN 2018.

**REVENUE DOWN** 

**4%** FROM 2017

ATTENDANCE DOWN

**3%** FROM 2017

**TOTAL REVENUE** (TICKET SALES)

\$400,199,798

**TOTAL ATTENDANCE (2009-2018)** 

TOTAL ATTENDANCE (TICKETS ISSUED)

3,917,532