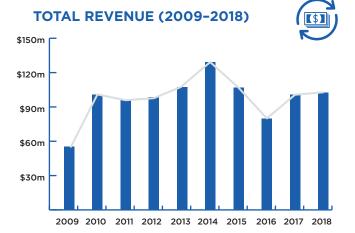

#### **TOTAL REVENUE (2009-2018)**

**TOTAL REVENUE** (TICKET SALES)

\$124,742,437