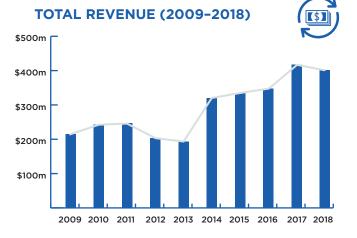

#### **TOTAL REVENUE (2009-2018)**

**TOTAL REVENUE** (TICKET SALES)

\$124,742,437