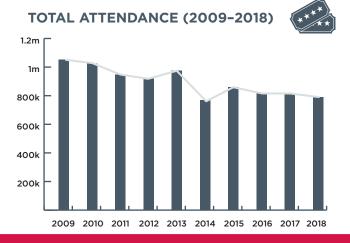

## **CHILDREN'S AND FAMILY EVENTS**

**AVERAGE TICKET PRICE: \$41** 

#### **MAJOR HIGHLIGHTS:**

DISNEY ON ICE
THE WIGGLES
PAW PATROL

**REVENUE UP** 

17% FROM 2017

ATTENDANCE UP

26% FROM 2017

**TOTAL REVENUE** (TICKET SALES)

\$59,777,596

2009 2010 2011 2012 2013 2014 2015 2016 2017 2018

**TOTAL ATTENDANCE (2009-2018)** 

**TOTAL ATTENDANCE (TICKETS ISSUED)** 

1,650,955