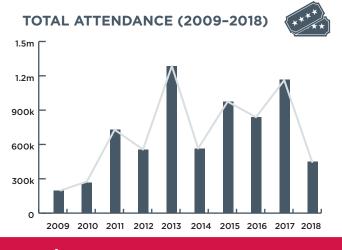

### **CIRCUS AND PHYSICAL THEATRE**

**AVERAGE TICKET PRICE: \$61** 

THE ILLUSIONISTS:

DIRECT FROM BROADWAY

PREMIERED AT THE SYDNEY

OPERA HOUSE IN 2018.

**REVENUE DOWN** 

80% FROM 2017

ATTENDANCE DOWN

61% FROM 2017

**TOTAL REVENUE** (TICKET SALES)

\$23,410,423

TOTAL ATTENDANCE (TICKETS ISSUED)