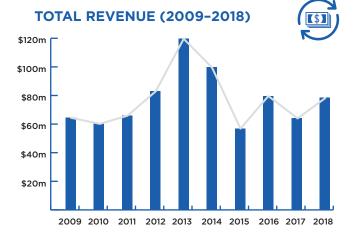

# **COMEDY**

**AVERAGE TICKET PRICE: \$114** 

#### **MAJOR HIGHLIGHTS:**

MELBOURNE INTERNATIONAL
COMEDY FESTIVAL

FOR THE LOVE OF MRS. BROWN
KEVIN HART

**REVENUE UP** 

**73%** FROM 2017

ATTENDANCE UP

99%

**FROM 2017** 

#### **TOTAL REVENUE (2009-2018)**

**TOTAL REVENUE** (TICKET SALES)

\$124,742,437