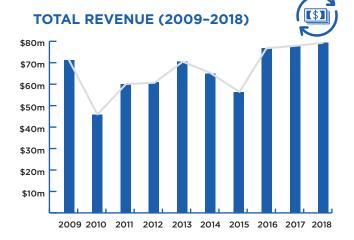

# **OPERA**

**AVERAGE TICKET PRICE: \$124** 

#### **MAJOR HIGHLIGHTS:**

LA BOHÈME

THE MERRY WIDOW (OPERA AUSTRALIA)

AIDA

**REVENUE UP** 

29%

**FROM 2017** 

ATTENDANCE UP

**32**%

**FROM 2017** 

**TOTAL REVENUE** (TICKET SALES)

\$46,965,221

**TOTAL ATTENDANCE (TICKETS ISSUED)** 