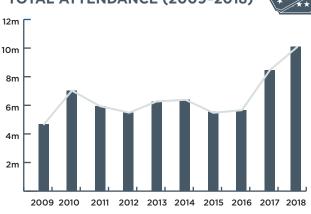

2009 2010 2011 2012 2013 2014 2015 2016 2017 2018

**TOTAL ATTENDANCE (2009-2018)** 

**TOTAL ATTENDANCE (TICKETS ISSUED)** 

1,650,955