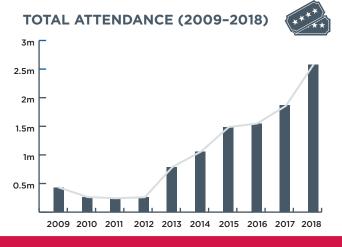

#### **TOTAL ATTENDANCE (2009-2018)**

TOTAL ATTENDANCE (TICKETS ISSUED)

2,458,198

2009 2010 2011 2012 2013 2014 2015 2016 2017 2018

**TOTAL ATTENDANCE (2009-2018)** 

**TOTAL ATTENDANCE (TICKETS ISSUED)** 

1,650,955