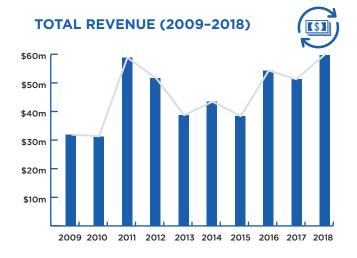

# **COMEDY**

**AVERAGE TICKET PRICE: \$114** 

#### **MAJOR HIGHLIGHTS:**

MELBOURNE INTERNATIONAL
COMEDY FESTIVAL

FOR THE LOVE OF MRS. BROWN
KEVIN HART

**REVENUE UP** 

**73%** FROM 2017

ATTENDANCE UP

99%

**FROM 2017** 

#### **TOTAL REVENUE (2009-2018)**

**TOTAL REVENUE** (TICKET SALES)

\$124,742,437