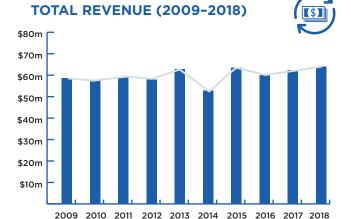

# **BALLET AND DANCE**

**AVERAGE TICKET PRICE: \$91** 

#### **MAJOR HIGHLIGHTS:**

THE MERRY WIDOW

SPARTACUS

CINDERELLA

**REVENUE UP** 

**3%** FROM 2017

ATTENDANCE DOWN

**1%** FROM 2017

**TOTAL REVENUE** (TICKET SALES)

\$63,988,882

**TOTAL ATTENDANCE (TICKETS ISSUED)** 