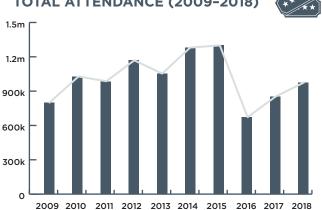

UE** (TICKET SALES)

\$124,742,437

#### **TOTAL ATTENDANCE (2009-2018)**





TOTAL ATTENDANCE (TICKETS ISSUED)

2,458,198



## **CONTEMPORARY MUSIC**





**AVERAGE TICKET PRICE: \$118** 

PINK'S RECORD-BREAKING **BEAUTIFUL TRAUMA WORLD TOUR TOURED FIVE MAJOR CITIES IN AUSTRALIA IN 2018.** 





**REVENUE UP** 

**FROM 2017** 





ATTENDANCE UP

**FROM 2017** 





**TOTAL REVENUE** (TICKET SALES)

\$1,092,275,549







**TOTAL ATTENDANCE (TICKETS ISSUED)** 

10,088,329



### FESTIVALS (CONTEMPORARY MUSIC)





**AVERAGE TICKET PRICE: \$132** 

#### **MAJOR HIGHLIGHTS:**

**SPLENDOUR IN THE GRASS BLUESFEST CMC ROCKS QLD** 





**REVENUE UP** 

**FROM 2017** 



ATTENDANCE UP

**FROM 2017** 





**TOTAL REVENUE** (TICKET SALES)

\$102,015,922

#### **TOTAL ATTENDANCE (2009-2018)**





**TOTAL ATTENDANCE (TICKETS ISSUED)** 



### FESTIVALS (MULTI CATEGORY)





**AVERAGE TICKET PRICE: \$41** 

#### **MAJOR HIGHLIGHTS:**

FALLS MUSIC & ARTS FESTIVAL

ADELAIDE FRINGE

FRINGE WORLD (PERTH)





**REVENUE UP** 

**26%** 

**FROM 2017** 

38%

FROM 2017

ATTENDANCE UP





**TOTAL REVENUE** (TICKET SALES)

\$68,972,653





**TOTAL ATTENDANCE (TICKETS ISSUED)** 

2,577,932



# **MUSICAL THEATRE**





**AVERAGE TICKET PRICE: \$109** 

BEAUTIFUL:
THE CAROLE KING MUSICAL
WON 5 HELPMANN
AWARDS IN 2018.





**REVENUE DOWN** 

**4%** FROM 2017





ATTENDANCE DOWN

**3%** FROM 2017





**TOTAL REVENUE** (TICKET SALES)

\$400,199,798



**TOTAL ATTENDANCE (2009-2018)** 



TOTAL ATTENDANCE (TICKETS ISSUED)

3,917,532



# **OPERA**





**AVERAGE TICKET PRICE: \$124** 

###