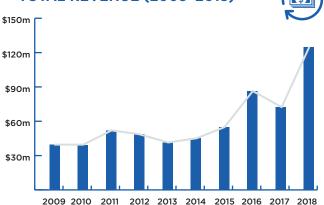

### **CIRCUS AND PHYSICAL THEATRE**

**AVERAGE TICKET PRICE: \$61** 

THE ILLUSIONISTS:

DIRECT FROM BROADWAY

PREMIERED AT THE SYDNEY

OPERA HOUSE IN 2018.

**REVENUE DOWN** 

80% FROM 2017

ATTENDANCE DOWN

61% FROM 2017

**TOTAL REVENUE** (TICKET SALES)

\$23,410,423

TOTAL ATTENDANCE (TICKETS ISSUED)