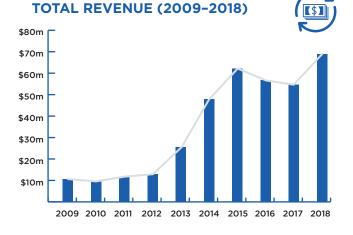

\$400,199,798

**TOTAL ATTENDANCE (2009-2018)** 

TOTAL ATTENDANCE (TICKETS ISSUED)

3,917,532