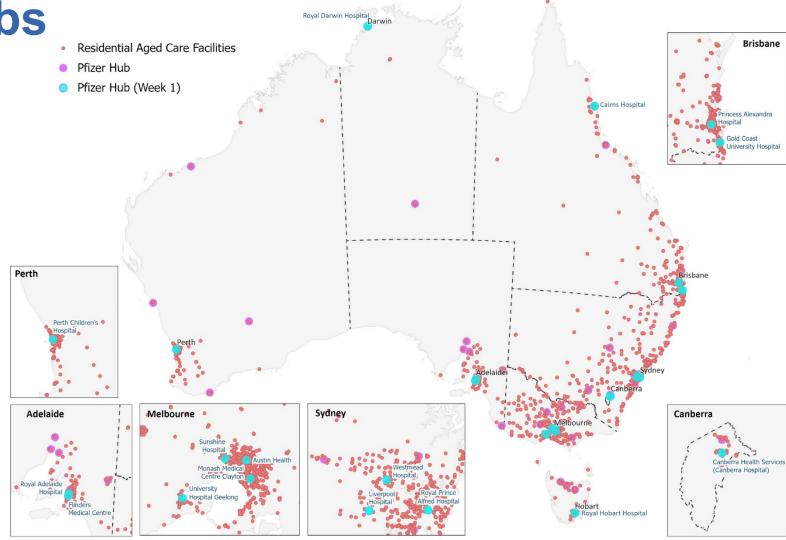

Vaccination sites – Aged Care and Pfizer Hubs

# Aged Care – Week 1 Over 240 facilities in over 190 locations

| State/Territory | Location      | State/Territory | Location    | State/Territory | Location        |
|-----------------|---------------|-----------------|-------------|-----------------|-----------------|
| NT              | ALICE SPRINGS | ACT             | CURTIN      | TAS             | BURNIE          |
| NT              | BRAITLING     | ACT             | FARRER      | TAS             | LEGANA          |
| NT              | COCONUT GROVE | ACT             | GARRAN      | TAS             | NEWNHAM         |
| NT              | FANNIE BAY    | ACT             | GRIFFITH    | TAS             | NEWSTEAD        |
| NT              | FARRAR        | ACT             | HUGHES      | TAS             | NORWOOD         |
| NT              | NIGHTCLIFF    | ACT             | NARRABUNDAH | TAS             | PENGUIN         |
| NT              | TIWI          | ACT             | RED HILL    | TAS             | RIVERSIDE       |
|                 |               | ACT             | STIRLING    | TAS             | SOMERSET        |
|                 |               | ACT             | WESTON      | TAS             | ST LEONARDS     |
|                 |               |                 |             | TAS             | ULVERSTONE      |
|                 |               |                 |             | TAS             | WEST ULVERSTONE |
|                 |               |                 |             | TAS             | WYNYARD         |

| State/Territory | Location            | State/Territory | Location     | State/Territory | Location       |
|-----------------|---------------------|-----------------|--------------|-----------------|----------------|
| NSW             | ALSTONVILLE         | NSW             | GOSFORD WEST | NSW             | PORT MACQUARIE |
| NSW             | AUSTRAL             | NSW             | HEATHCOTE    | NSW             | PRESTONS       |
| NSW             | BALLINA             | NSW             | ILLAWONG     | NSW             | ROSELANDS      |
| NSW             | BANGOR              | NSW             | JAMISONTOWN  | NSW             | SPRINGWOOD     |
| NSW             | BARDEN RIDGE        | NSW             | MARAYONG     | NSW             | STANWELL PARK  |
| NSW             | BLACKTOWN           | NSW             | MINTO        | NSW             | TARRAWANNA     |
| NSW             | COLLAROY            | NSW             | MORTDALE     | NSW             | TERREY HILLS   |
| NSW             | COLLAROY<br>PLATEAU | NSW             | MOUNT AUSTIN | NSW             | THIRROUL       |
| NSW             | CORRIMAL            | NSW             | NARRABEEN    | NSW             | UMINA BEACH    |
| NSW             | CRONULLA            | NSW             | ORANGE       | NSW             | WAGGA WAGGA    |
| NSW             | DEAN PARK           | NSW             | PEAKHURST    | NSW             | WARRIEWOOD     |
| NSW             | EMU PLAINS          | NSW             | PENRITH      | NSW             | WOONONA        |
| NSW             | ENGADINE            | NSW             | PENSHURST    | NSW             | WOY WOY        |
| NSW             | GLENFIELD           | NSW             | POINT CLARE  |                 |                |

| State/Territory | Location        | State/Territory | Location        | State/Territory | Location        |
|-----------------|-----------------|-----------------|-----------------|-----------------|-----------------|
| QLD             | ALBANY CREEK    | QLD             | HARRISTOWN      | QLD             | PIMPAMA         |
| QLD             | ASPLEY          | QLD             | HOPE ISLAND     | QLD             | REDLAND BAY     |
| QLD             | BALD HILLS      | QLD             | KEARNEYS SPRING | QLD             | ROBINA          |
| QLD             | BEACONSFIELD    | QLD             | KEPNOCK         | QLD             | SIPPY DOWNS     |
| QLD             | BIRTINYA        | QLD             | LAWNTON         | QLD             | SOUTH TOOWOOMBA |
| QLD             | BRAY PARK       | QLD             | MACKAY          | QLD             | THORNLANDS      |
| QLD             | BUDERIM         | QLD             | MERIDAN PLAINS  | QLD             | TOOWOOMBA       |
| QLD             | BUNDABERG       | QLD             | MILLBANK        | QLD             | UPPER COOMERA   |
| QLD             | BURLEIGH HEADS  | QLD             | MIRANI          | QLD             | VARSITY LAKES   |
| QLD             | BURLEIGH WATERS | QLD             | MUDGEERABA      | QLD             | VICTORIA POINT  |
| QLD             | CARSELDINE      | QLD             | NORTH BUNDABERG | QLD             | WARANA          |
| QLD             | CLEVELAND       | QLD             | NORTH MACKAY    | QLD             | WEST MACKAY     |
| QLD             | GLENELLA        | QLD             | NORTH TAMBORINE | QLD             | WOOMBYE         |
| QLD             | GLENVALE        | QLD             | PALMWOODS       |                 |                 |

| State/Territory | Location           | State/Territory | Location         | State/Territory | Location       |
|-----------------|--------------------|-----------------|------------------|-----------------|----------------|
| VIC             | ALTONA MEADOWS     | VIC             | DROUIN           | VIC             | NUNAWADING     |
| VIC             | BALLARAT           | VIC             | DRYSDALE         | VIC             | OCEAN GROVE    |
| VIC             | BALLARAT EAST      | VIC             | EAST BENDIGO     | VIC             | POINT COOK     |
| VIC             | BAYSWATER          | VIC             | FOREST HILL      | VIC             | POINT LONSDALE |
| VIC             | BENDIGO            | VIC             | HEATHMONT        | VIC             | PORTARLINGTON  |
| VIC             | BLACKBURN          | VIC             | HOPPERS CROSSING | VIC             | RINGWOOD       |
| VIC             | CALIFORNIA GULLY   | VIC             | IRONBARK         | VIC             | VERMONT        |
| VIC             | CANADIAN           | VIC             | JUNCTION VILLAGE | VIC             | VERMONT SOUTH  |
| VIC             | COWES              | VIC             | LARA             | VIC             | WALLINGTON     |
| VIC             | CRANBOURNE         | VIC             | LONG GULLY       | VIC             | WANTIRNA       |
| VIC             | CRANBOURNE<br>EAST | VIC             | MOE              | VIC             | WANTIRNA SOUTH |
| VIC             | CRESWICK           | VIC             | MORWELL          | VIC             | WARRAGUL       |
| VIC             | DANDENONG          | VIC             | MOUNT CLEAR      | VIC             | WENDOUREE      |
| VIC             | DANDENONG<br>NORTH | VIC             | NEERIM SOUTH     | VIC             | WERRIBEE       |
| VIC             | DELACOMBE          | VIC             | NEWBOROUGH       |                 |                |

| State/ Territory | Location       | State/<br>Territory | Location      | State/<br>Territory | Location      |
|------------------|----------------|---------------------|---------------|---------------------|---------------|
| SA               | ALDGATE        | SA                  | PORT ELLIOT   | WA                  | KINGSLEY      |
| SA               | COWANDILLA     | SA                  | URAIDLA       | WA                  | LOCKYER       |
| SA               | ENCOUNTER BAY  | SA                  | VICTOR HARBOR | WA                  | MADELEY       |
| SA               | EVERARD PARK   | WA                  | BALCATTA      | WA                  | MARANGAROO    |
| SA               | GOOLWA         | WA                  | BUNBURY       | WA                  | MIRRABOOKA    |
| SA               | HAHNDORF       | WA                  | CALISTA       | WA                  | PORT KENNEDY  |
| SA               | HEATHFIELD     | WA                  | CAREY PARK    | WA                  | ROCKINGHAM    |
| SA               | LOCKLEYS       | WA                  | COOLOONGUP    | WA                  | SHOALWATER    |
| SA               | MARION         | WA                  | DONNYBROOK    | WA                  | SOUTH BUNBURY |
| SA               | MARLESTON      | WA                  | EATON         | WA                  | SPENCER PARK  |
| SA               | MORPHETTVILLE  | WA                  | EMU POINT     | WA                  | WAIKIKI       |
| SA               | MOUNT BARKER   |                     |               | WA                  | YAKAMIA       |
| SA               | NORTH PLYMPTON |                     |               |                     |               |
| SA               | OAKLANDS PARK  |                     |               |                     |               |

### **Initial vaccination hubs - Week 1**

| State/Territory | Location                       |
|-----------------|--------------------------------|
| NSW             | ROYAL PRINCE ALFRED HOSPITAL   |
| NSW             | WESTMEAD HOSPITAL              |
| NSW             | LIVERPOOL HOSPITAL             |
| VIC             | MONASH MEDICAL CENTRE CLAYTON  |
| VIC             | SUNSHINE HOSPITAL              |
| VIC             | AUSTIN HEALTH                  |
| VIC             | UNIVERSITY HOSPITAL GEELONG    |
| QLD             | GOLD COAST UNIVERSITY HOSPITAL |
| QLD             | CAIRNS HOSPITAL                |
| QLD             | PRINCESS ALEXANDRA HOSPITAL    |
| SA              | ROYAL ADELAIDE HOSPITAL        |
| SA              | FLINDERS MEDICAL CENTRE        |
| WA              | PERTH CHILDREN'S HOSPITAL      |
| TAS             | ROYAL HOBART HOSPITAL          |
| ACT             | THE CANBERRA HOSPITAL          |
| NT              | ROYAL DARWIN HOSPITAL          |