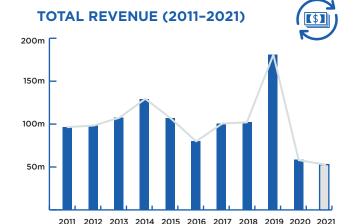

#### **TOTAL REVENUE (2011-2021)**

**TOTAL REVENUE** (TICKET SALES)

**\$26.9 MILLION** 

**TOTAL ATTENDANCE (TICKETS ISSUED)** 