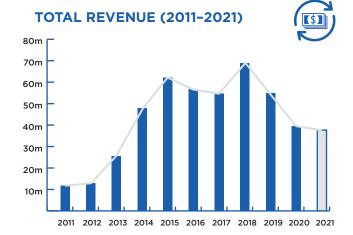

#### **TOTAL REVENUE (2011-2021)**

**TOTAL REVENUE** (TICKET SALES)

**\$26.9 MILLION** 

**TOTAL ATTENDANCE (TICKETS ISSUED)** 