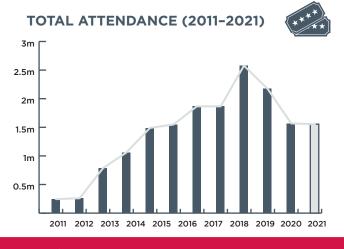

UE** (TICKET SALES)

**\$145.0 MILLION** 





**TOTAL ATTENDANCE (TICKETS ISSUED)** 

2.7 MILLION



### FESTIVALS (CONTEMPORARY MUSIC)





**AVERAGE TICKET PRICE: \$124** 

### **MAJOR HIGHLIGHTS:**

YOURS AND OWLS
RED HOT SUMMER TOUR
SUMMERSALT
BEYOND THE CITY

**REVENUE DOWN** 



**72**%

FROM 2019

**REVENUE DOWN** 



5% FROM 2020

ATTENDANCE DOWN





68%

FROM 2019

ATTENDANCE UP





6%

FROM 2020









**TOTAL ATTENDANCE (TICKETS ISSUED)** 



## FESTIVALS (MULTI CATEGORY)





**AVERAGE TICKET PRICE: \$30** 

### **MAJOR HIGHLIGHTS:**

ADELAIDE FRINGE FRINGE WORLD FESTIVAL (PERTH) ADELAIDE FESTIVAL DARWIN FESTIVAL **REVENUE DOWN** 



**32%** 

FROM 2019

**REVENUE DOWN** 





5%

**FROM 2020** 

ATTENDANCE DOWN





29%

FROM 2019

ATTENDANCE DOWN





1%

FROM 2020









**TOTAL ATTENDANCE (TICKETS ISSUED)** 

1.6 MILLION



## **MUSICAL THEATRE**





**AVERAGE TICKET PRICE: \$119** 

### **MAJOR HIGHLIGHTS:**

HAMILTON
FROZEN
MOULIN ROUGE!
COME FROM AWAY

**REVENUE DOWN** 



40%

**FROM 2019** 

**REVENUE UP** 



202%

FROM 2020

ATTENDANCE DOWN





48%

FROM 2019

ATTENDANCE UP





145%

**FROM 2020** 





**TOTAL REVENUE** (TICKET SALES)

**\$202.3 MILLION** 





**TOTAL ATTENDANCE (TICKETS ISSUED)** 

1.8 MILLION



# **OPERA**





**AVERAGE TICKET PRICE: \$119** 

### **MAJOR HIGHLIGHTS:**

LA TRAVIATA

AIDA

TOSCA

**REVENUE DOWN** 



**6**1%

FROM 2019

**REVENUE UP** 





38%

**FROM 2020** 

ATTENDANCE DOWN





65%

FROM 2019

ATTENDANCE UP





2%

FROM 2020





**TOTAL REVENUE** (TICKET SALES)

**\$15.6 MILLION** 





**TOTAL AT