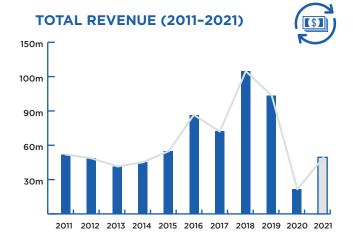

#### **TOTAL REVENUE (2011-2021)**

**TOTAL REVENUE** (TICKET SALES)

**\$26.9 MILLION** 

**TOTAL ATTENDANCE (TICKETS ISSUED)** 

**\$21.2 MILLION** 