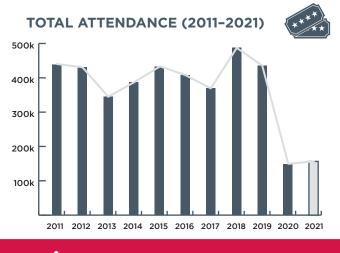

# **OPERA**

**AVERAGE TICKET PRICE: \$119** 

### **MAJOR HIGHLIGHTS:**

LA TRAVIATA

AIDA

TOSCA

**REVENUE DOWN** 

**6**1%

FROM 2019

**REVENUE UP** 

38%

**FROM 2020** 

ATTENDANCE DOWN

65%

FROM 2019

ATTENDANCE UP

2%

FROM 2020

**TOTAL REVENUE** (TICKET SALES)

**\$15.6 MILLION** 

**TOTAL ATTENDANCE** (TICKETS ISSUED)