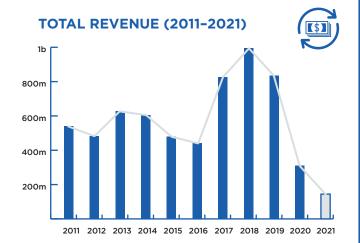

#### **TOTAL REVENUE (2011-2021)**

**TOTAL REVENUE** (TICKET SALES)

\$38.0 MILLION

ATTENDANCE DOWN

67%

FROM 2019

ATTENDANCE UP

5%

**FROM 2020** 

**TOTAL REVENUE** (TICKET SALES)

**\$145.0 MILLION** 