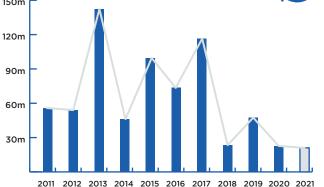

#### **TOTAL REVENUE (2011-2021)**

**TOTAL REVENUE** (TICKET SALES)

**\$26.9 MILLION** 

**TOTAL ATTENDANCE (TICKETS ISSUED)** 