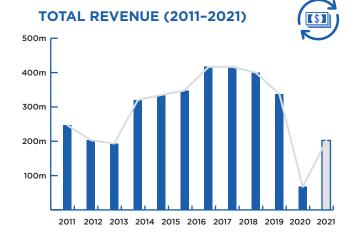

ATTENDANCE DOWN

67%

FROM 2019

ATTENDANCE UP

5%

**FROM 2020** 

**TOTAL REVENUE** (TICKET SALES)

**\$145.0 MILLION** 