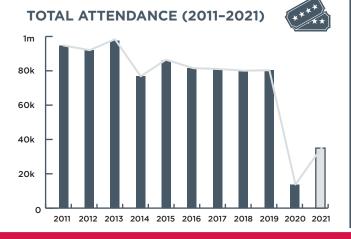

#### **TOTAL ATTENDANCE (2011-2021)**

**TOTAL ATTENDANCE** (TICKETS ISSUED)

### **CIRCUS AND PHYSICAL THEATRE**

**AVERAGE TICKET PRICE: \$86** 

### **MAJOR HIGHLIGHTS:**

MAGIC MIKE LIVE THE LITTLE PRINCE MATADOR INFAMOUS THE SHOW **REVENUE DOWN** 

**REVENUE DOWN** 

**FROM 2020** 

ATTENDANCE DOWN

ATTENDANCE DOWN

**FROM 2020** 

**TOTAL REVENUE** (TICKET SALES)

**\$21.2 MILLION** 