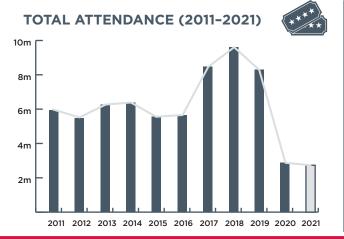

D)** 



# **COMEDY**





**AVERAGE TICKET PRICE: \$45** 

### **MAJOR HIGHLIGHTS:**

MELBOURNE INTERNATIONAL COMEDY FESTIVAL DANIEL SLOSS CARL BARRON HANNAH GADSBY REVENUE DOWN



51%

FROM 2019

**REVENUE UP** 





134%

**FROM 2020** 

ATTENDANCE DOWN





46%

FROM 2019

ATTENDANCE UP





246%

**FROM 2020** 





**TOTAL REVENUE** (TICKET SALES)

**\$50.3 MILLION** 





TOTAL ATTENDANCE (TICKETS ISSUED)

1.2 MILLION



## **CONTEMPORARY MUSIC**





**AVERAGE TICKET PRICE: \$57** 

### **MAJOR HIGHLIGHTS:**

MIDNIGHT OIL
BY THE C: ICEHOUSE
THE CAT EMPIRE
KEITH URBAN

**REVENUE DOWN** 



83%

**FROM 2019** 

**REVENUE DOWN** 





53%

FROM 2020

ATTENDANCE DOWN





67%

FROM 2019

ATTENDANCE UP





5%

**FROM 2020** 





**TOTAL REVENUE** (TICKET SALES)

**\$145.0 MILLION** 





**TOTAL ATTENDANCE (TICKETS ISSUED)** 

2.7 MILLION



### FESTIVALS (CONTEMPORARY MUSIC)





**AVERAGE TICKET PRICE: \$124** 

### **MAJOR HIGHLIGHTS:**

YOURS AND OWLS
RED HOT SUMMER TOUR
SUMMERSALT
BEYOND THE CITY

**REVENUE DOWN** 



**72**%

FROM 2019

**REVENUE DOWN** 



5% FROM 2020

ATTENDANCE DOWN





68%

FROM 2019

ATTENDANCE UP





6%

FROM 2020









**TOTAL ATTENDANCE (TICKETS ISSUED)** 



## FESTIVALS (MULTI CATEGORY)





**AVERAGE TICKET PRICE: \$30** 

### **MAJOR HIGHLIGHTS:**

ADELAIDE FRINGE FRINGE WORLD FESTIVAL (PERTH) ADELAIDE FESTIVAL DARWIN FESTIVAL **REVENUE DOWN** 



**32%** 

FROM 2019

**REVENUE DOWN** 





5%

**FROM 2020** 

ATTENDANCE DOWN





29%

FROM 2019

ATTENDANCE DOWN





1%

FROM 2020









**TOTAL ATTENDANCE (TICKETS ISSUED)**