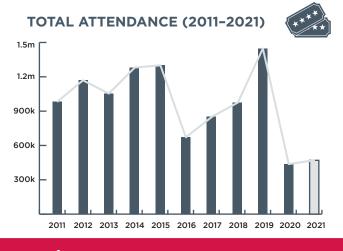

* 





TOTAL ATTENDANCE (TICKETS ISSUED)

1.2 MILLION



## **CONTEMPORARY MUSIC**





**AVERAGE TICKET PRICE: \$57** 

### **MAJOR HIGHLIGHTS:**

MIDNIGHT OIL
BY THE C: ICEHOUSE
THE CAT EMPIRE
KEITH URBAN

**REVENUE DOWN** 



83%

**FROM 2019** 

**REVENUE DOWN** 





53%

FROM 2020

ATTENDANCE DOWN





67%

FROM 2019

ATTENDANCE UP





5%

**FROM 2020** 





**TOTAL REVENUE** (TICKET SALES)

**\$145.0 MILLION** 





**TOTAL ATTENDANCE (TICKETS ISSUED)** 

2.7 MILLION



### FESTIVALS (CONTEMPORARY MUSIC)





**AVERAGE TICKET PRICE: \$124** 

### **MAJOR HIGHLIGHTS:**

YOURS AND OWLS
RED HOT SUMMER TOUR
SUMMERSALT
BEYOND THE CITY

**REVENUE DOWN** 



**72**%

FROM 2019

**REVENUE DOWN** 



5% FROM 2020

ATTENDANCE DOWN





68%

FROM 2019

ATTENDANCE UP





6%

FROM 2020









**TOTAL ATTENDANCE (TICKETS ISSUED)** 



## FESTIVALS (MULTI CATEGORY)





**AVERAGE TICKET PRICE: \$30** 

### **MAJOR HIGHLIGHTS:**

ADELAIDE FRINGE FRINGE WORLD FESTIVAL (PERTH) ADELAIDE FESTIVAL DARWIN FESTIVAL **REVENUE DOWN** 



**32%** 

FROM 2019

**REVENUE DOWN** 





5%

**FROM 2020** 

ATTENDANCE DOWN





29%

FROM 2019

ATTENDANCE DOWN





1%

FROM 2020









**TOTAL ATTENDANCE (TICKETS ISSUED)** 

1.6 MILLION



## **MUSICAL THEATRE**





**AVERAGE TICKET PRICE: \$119** 

### **MAJOR HIGHLIGHTS:**

HAMILTON
FROZEN
MOULIN ROUGE!
COME FROM AWAY

**REVENUE DOWN** 



40%

**FROM 2019** 

**REVENUE UP** 



202%

FROM 2020

ATTENDANCE DOWN





48%

FROM 2019

ATTENDANCE UP





145%

**FROM 2020** 





**TOTAL REVENUE** (TICKET SALES)

**\$202.3 MILLION** 





**T