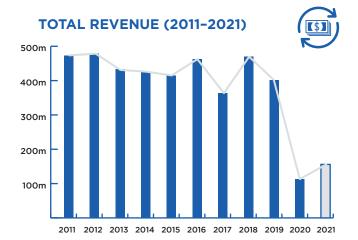

### **CIRCUS AND PHYSICAL THEATRE**

**AVERAGE TICKET PRICE: \$86** 

### **MAJOR HIGHLIGHTS:**

MAGIC MIKE LIVE THE LITTLE PRINCE MATADOR INFAMOUS THE SHOW **REVENUE DOWN** 

**REVENUE DOWN** 

**FROM 2020** 

ATTENDANCE DOWN

ATTENDANCE DOWN

**FROM 2020** 

**TOTAL REVENUE** (TICKET SALES)

**\$21.2 MILLION** 