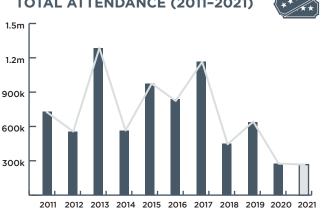

*AVERAGE TICKET PRICE: \$36** 

### **MAJOR HIGHLIGHTS:**

THE WIGGLES
BLUEY'S BIG PLAY
PAW PATROL LIVE!
SESAME STREET CIRCUS
SHAUN THE SHEEP

**REVENUE DOWN** 



21%

FROM 2019

**REVENUE UP** 



230%

**FROM 2020** 

ATTENDANCE DOWN





10%

**FROM 2019** 

**ATTENDANCE UP** 





178%

FROM 2020





**TOTAL REVENUE** (TICKET SALES)

**\$34.3 MILLION** 





**TOTAL ATTENDANCE** (TICKETS ISSUED)

1.1 MILLION



### **CIRCUS AND PHYSICAL THEATRE**





**AVERAGE TICKET PRICE: \$86** 

### **MAJOR HIGHLIGHTS:**

MAGIC MIKE LIVE THE LITTLE PRINCE MATADOR INFAMOUS THE SHOW **REVENUE DOWN** 



**REVENUE DOWN** 





**FROM 2020** 

ATTENDANCE DOWN





ATTENDANCE DOWN





**FROM 2020** 







**TOTAL REVENUE** (TICKET SALES)

**\$21.2 MILLION** 

#### **TOTAL ATTENDANCE (2011-2021)**





**TOTAL ATTENDANCE** (TICKETS ISSUED)



## CLASSICAL MUSIC





**AVERAGE TICKET PRICE: \$76** 

### **MAJOR HIGHLIGHTS:**

LOVE ACTUALLY IN CONCERT **STAR WARS:** RETURN OF THE JEDI IN CONCERT ONE BIG VOICE **QUEEN ORCHESTRATED** 

**REVENUE DOWN** 



FROM 2019

**REVENUE UP** 



**FROM 2020** 

ATTENDANCE DOWN





ATTENDANCE UP





**FROM 2020** 

#### **TOTAL REVENUE (2011-2021)**





**TOTAL REVENUE** (TICKET SALES)

\$38.0 MILLION

#### **TOTAL ATTENDANCE (2011-2021)**





**TOTAL ATTENDANCE (TICKETS ISSUED)** 



# **COMEDY**





**AVERAGE TICKET PRICE: \$45** 

### **MAJOR HIGHLIGHTS:**

MELBOURNE INTERNATIONAL COMEDY FESTIVAL DANIEL SLOSS CARL BARRON HANNAH GADSBY REVENUE DOWN



51%

FROM 2019

**REVENUE UP** 





134%

**FROM 2020** 

ATTENDANCE DOWN





46%

FROM 2