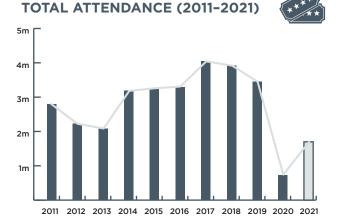

# BALLET AND DANCE

**AVERAGE TICKET PRICE: \$86** 

### **MAJOR HIGHLIGHTS:**

**NEW YORK DIALECTS** COUNTERPOINTE THE SLEEPING BEAUTY THE NUTCRACKER

**REVENUE DOWN** 

**FROM 2019** 

**REVENUE UP** 

**FROM 2020** 

ATTENDANCE DOWN

ATTENDANCE UP

**FROM 2020** 

#### **TOTAL ATTENDANCE (2011-2021)**

**TOTAL ATTENDANCE** (TICKETS ISSUED)