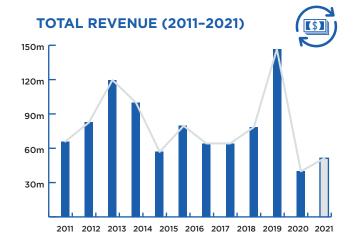

# **THEATRE**

**AVERAGE TICKET PRICE: \$89** 

### **MAJOR HIGHLIGHTS:**

HARRY POTTER AND THE
\_\_\_\_\_ CURSED CHILD

BOY SWALLOWS UNIVERSE

PLAYING BEATIE BOW

**REVENUE DOWN** 

**64%** 

**FROM 2019** 

**REVENUE UP** 

34%

**FROM 2020** 

ATTENDANCE DOWN

57%

FROM 2019

ATTENDANCE UP

**57%** 

FROM 2020

**TOTAL REVENUE** (TICKET SALES)

**\$53.6 MILLION** 

**TOTAL ATTENDANCE** (TICKETS ISSUED)