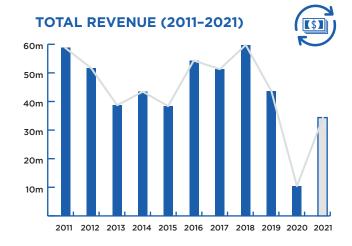

#### **TOTAL REVENUE (2011-2021)**

**TOTAL REVENUE** (TICKET SALES)

\$38.0 MILLION

## CLASSICAL MUSIC

**AVERAGE TICKET PRICE: \$76** 

### **MAJOR HIGHLIGHTS:**

LOVE ACTUALLY IN CONCERT **STAR WARS:** RETURN OF THE JEDI IN CONCERT ONE BIG VOICE **QUEEN ORCHESTRATED** 

**REVENUE DOWN** 

FROM 2019

**REVENUE UP** 

**FROM 2020** 

ATTENDANCE DOWN

ATTENDANCE UP

**FROM 2020** 