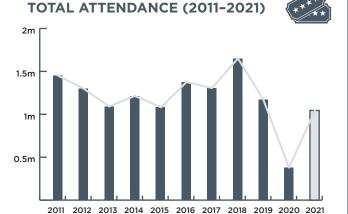

#### **TOTAL ATTENDANCE (2011-2021)**

**TOTAL ATTENDANCE (TICKETS ISSUED)** 

## CLASSICAL MUSIC

**AVERAGE TICKET PRICE: \$76** 

### **MAJOR HIGHLIGHTS:**

LOVE ACTUALLY IN CONCERT **STAR WARS:** RETURN OF THE JEDI IN CONCERT ONE BIG VOICE **QUEEN ORCHESTRATED** 

**REVENUE DOWN** 

FROM 2019

**REVENUE UP** 

**FROM 2020** 

ATTENDANCE DOWN

ATTENDANCE UP

**FROM 2020** 