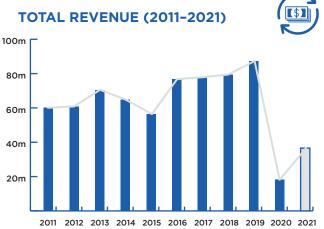

#### **TOTAL REVENUE (2011-2021)**

**TOTAL REVENUE** (TICKET SALES)

\$38.0 MILLION