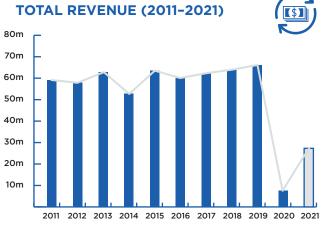

#### **TOTAL REVENUE (2011-2021)**

**TOTAL REVENUE** (TICKET SALES)

**\$26.9 MILLION** 

**TOTAL ATTENDANCE (TICKETS ISSUED)** 

# BALLET AND DANCE

**AVERAGE TICKET PRICE: \$86** 

### **MAJOR HIGHLIGHTS:**

**NEW YORK DIALECTS** COUNTERPOINTE THE SLEEPING BEAUTY THE NUTCRACKER

**REVENUE DOWN** 

**FROM 2019** 

**REVENUE UP** 

**FROM 2020** 

ATTENDANCE DOWN

ATTENDANCE UP