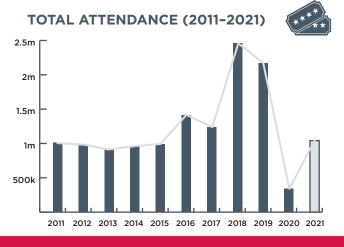

#### **TOTAL ATTENDANCE (2011-2021)**

**TOTAL ATTENDANCE (TICKETS ISSUED)** 

**TOTAL ATTENDANCE (TICKETS ISSUED)** 

2.7 MILLION