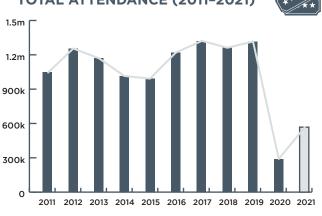

#### **TOTAL REVENUE (2011-2021)**

**TOTAL REVENUE** (TICKET SALES)

**\$26.9 MILLION** 

**TOTAL ATTENDANCE (TICKETS ISSUED)** 

#### **TOTAL ATTENDANCE (2011-2021)**

**TOTAL ATTENDANCE** (TICKETS ISSUED)