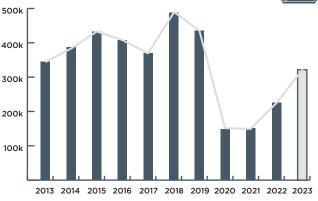

) **\$92.4 MILLION** 







**TOTAL ATTENDANCE (TICKETS ISSUED)** 

2.4 MILLION



# **MUSICAL THEATRE**





**AVERAGE TICKET PRICE: \$131** 

### **MAJOR HIGHLIGHTS:**

MOULIN ROUGE! THE MUSICAL
BEAUTY AND THE BEAST
TINA - THE TINA TURNER MUSICAL
HAMILTON

REVENUE UP





5% FROM 2022

ATTENDANCE UP





**0.4%**FROM 2022



2013 2014 2015 2016 2017 2018 2019 2020 2021 2022 2023

TOTAL REVENUE (TICKET SALES)
\$542 MILLION





**TOTAL ATTENDANCE (TICKETS ISSUED)** 

4.3 MILLION



# OPERA



**AVERAGE TICKET PRICE: \$141** 

# **MAJOR HIGHLIGHTS:**

MADAMA BUTTERFLY LA BOHÈME AIDA THE RING CYCLE

**REVENUE UP** 





**FROM 2022** 

**ATTENDANCE** UP





**FROM 2022** 



2013 2014 2015 2016 2017 2018 2019 2020 2021 2022 2023



**TOTAL REVENUE** (TICKET SALES)

**\$39.9 MILLION** 







TOTAL ATTENDANCE (TICKETS ISSUED)

321,477



# **THEATRE**



\$

**AVERAGE TICKET PRICE: \$91** 

# **MAJOR HIGHLIGHTS:**

HARRY POTTER AND
THE CURSED CHILD
AMADEUS
DEATH OF A SALESMAN
THE MOUSETRAP

REVENUE UP





9% FROM 2022 ATTENDANCE UP





**5%** FROM 2022





**TOTAL REVENUE** (TICKET SALES)

**\$121.8 MILLION** 









**TOTAL ATTENDANCE** (TICKETS ISSUED)

1.4 MILLION