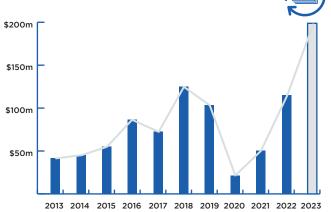

**9%** FROM 2022

**TOTAL REVENUE** (TICKET SALES)

**\$70.4 MILLION** 

**TOTAL ATTENDANCE (TICKETS ISSUED)** 

808,177