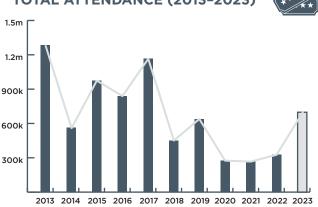

#### **TOTAL ATTENDANCE (2013-2023)**

TOTAL ATTENDANCE (TICKETS ISSUED)

698,111