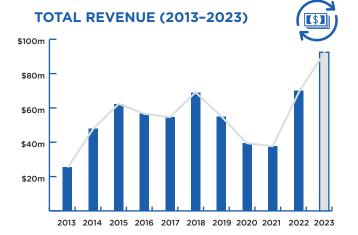

# **CHILDREN'S AND FAMILY EVENTS**

**AVERAGE TICKET PRICE: \$43** 

\$20m

\$10m

2013 2014 2015 2016 2017 2018 2019 2020 2021 2022 2023

**TOTAL REVENUE** (TICKET SALES)

**\$67.8 MILLION** 