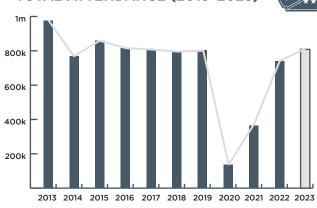

#### **TOTAL ATTENDANCE (2013-2023)**

**TOTAL ATTENDANCE** (TICKETS ISSUED)

1.7 MILLION