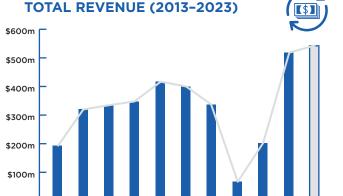

# **CIRCUS AND PHYSICAL THEATRE**

**AVERAGE TICKET PRICE: \$102** 

# **MAJOR HIGHLIGHTS:**

CIRQUE DU SOLEIL **CIRCUS 1903** VELVET REWIRED

**REVENUE** UP

**FROM 2022** 

**ATTENDANCE** 

**FROM 2022** 

**TOTAL REVENUE (2013-2023)** 

**TOTAL REVENUE** (TICKET SALES)

**\$68.3 MILLION** 