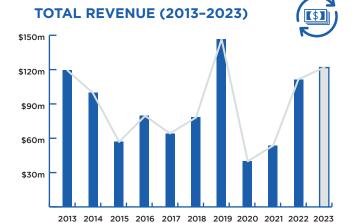

# **MAJOR HIGHLIGHTS:**

MADAMA BUTTERFLY LA BOHÈME AIDA THE RING CYCLE

**REVENUE UP** 

**FROM 2022** 

**ATTENDANCE** UP

**FROM 2022** 

2013 2014 2015 2016 2017 2018 2019 2020 2021 2022 2023

**TOTAL REVENUE** (TICKET SALES)

**\$39.9 MILLION** 

TOTAL ATTENDANCE (TICKETS ISSUED)

321,477