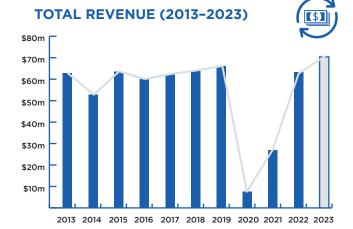

**9%** FROM 2022

**TOTAL REVENUE** (TICKET SALES)

**\$70.4 MILLION** 

**TOTAL ATTENDANCE (TICKETS ISSUED)** 

808,177

\$20m

\$10m

2013 2014 2015 2016 2017 2018 2019 2020 2021 2022 2023

**TOTAL REVENUE** (TICKET SALES)

**\$67.8 MILLION** 