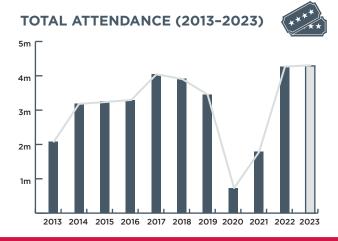

# **MUSICAL THEATRE**

**AVERAGE TICKET PRICE: \$131** 

### **MAJOR HIGHLIGHTS:**

MOULIN ROUGE! THE MUSICAL
BEAUTY AND THE BEAST
TINA - THE TINA TURNER MUSICAL
HAMILTON

REVENUE UP

5% FROM 2022

ATTENDANCE UP

**0.4%**FROM 2022

2013 2014 2015 2016 2017 2018 2019 2020 2021 2022 2023

TOTAL REVENUE (TICKET SALES)
\$542 MILLION

**TOTAL ATTENDANCE (TICKETS ISSUED)** 

4.3 MILLION