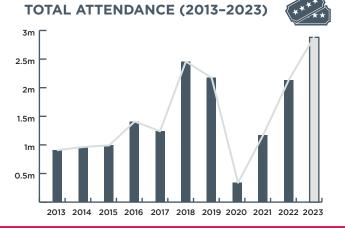

#### **TOTAL ATTENDANCE (2013-2023)**

**TOTAL ATTENDANCE** (TICKETS ISSUED)

1.7 MILLION

**9%** FROM 2022

**TOTAL REVENUE** (TICKET SALES)

**\$70.4 MILLION** 

**TOTAL ATTENDANCE (TICKETS ISSUED)** 

808,177