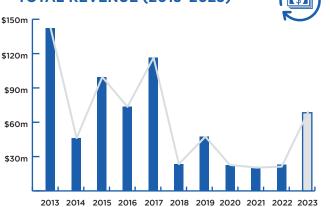

\$20m

\$10m

2013 2014 2015 2016 2017 2018 2019 2020 2021 2022 2023

**TOTAL REVENUE** (TICKET SALES)

**\$67.8 MILLION** 