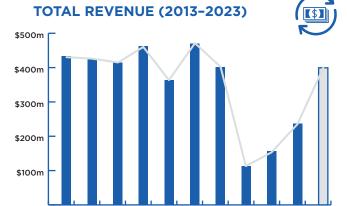

# **MUSICAL THEATRE**

**AVERAGE TICKET PRICE: \$131** 

### **MAJOR HIGHLIGHTS:**

MOULIN ROUGE! THE MUSICAL
BEAUTY AND THE BEAST
TINA - THE TINA TURNER MUSICAL
HAMILTON

REVENUE UP

5% FROM 2022

ATTENDANCE UP

**0.4%**FROM 2022

2013 2014 2015 2016 2017 2018 2019 2020 2021 2022 2023

TOTAL REVENUE (TICKET SALES)
\$542 MILLION

**TOTAL ATTENDANCE (TICKETS ISSUED)** 

4.3 MILLION