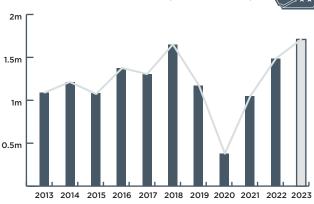

#### **TOTAL ATTENDANCE (2013-2023)**

**TOTAL ATTENDANCE** (TICKETS ISSUED)

1.7 MILLION