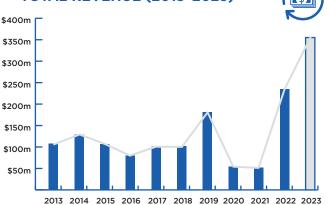

# **CIRCUS AND PHYSICAL THEATRE**

**AVERAGE TICKET PRICE: \$102** 

# **MAJOR HIGHLIGHTS:**

CIRQUE DU SOLEIL **CIRCUS 1903** VELVET REWIRED

**REVENUE** UP

**FROM 2022** 

**ATTENDANCE** 

**FROM 2022** 

**TOTAL REVENUE (2013-2023)** 

**TOTAL REVENUE** (TICKET SALES)

**\$68.3 MILLION** 