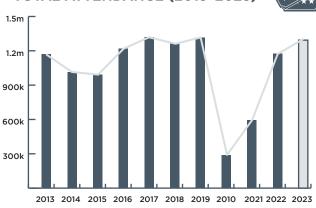

#### **TOTAL ATTENDANCE (2013-2023)**

**TOTAL ATTENDANCE** (TICKETS ISSUED)

1.7 MILLION

**9%** FROM 2022

**TOTAL REVENUE** (TICKET SALES)

**\$70.4 MILLION** 

**TOTAL ATTENDANCE (TICKETS ISSUED)** 

808,177