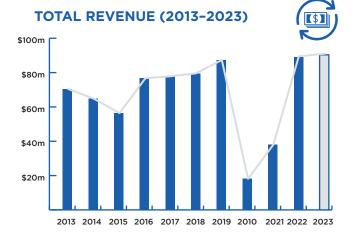

# **MAJOR HIGHLIGHTS:**

CIRQUE DU SOLEIL **CIRCUS 1903** VELVET REWIRED

**REVENUE** UP

**FROM 2022** 

**ATTENDANCE** 

**FROM 2022** 

**TOTAL REVENUE (2013-2023)** 

**TOTAL REVENUE** (TICKET SALES)

**\$68.3 MILLION** 