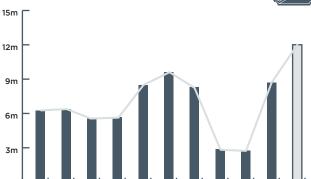

#### **TOTAL ATTENDANCE (2013-2023)**

2013 2014 2015 2016 2017 2018 2019 2020 2021 2022 2023

**TOTAL ATTENDANCE** (TICKETS ISSUED)

**12 MILLION** 