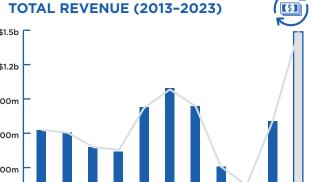

# **MAJOR HIGHLIGHTS:**

**ED SHEERAN** HARRY STYLES **ELTON JOHN** RED HOT CHILI PEPPERS PAUL MCCARTNEY

**REVENUE** UP

**FROM 2022** 

**ATTENDANCE** UP

**FROM 2022** 

\$1.5b \$1.2b \$900m \$600m \$300m 2013 2014 2015 2016 2017 2018 2019 2020 2021 2022 2023

**TOTAL REVENUE** (TICKET SALES)

\$1.5 BILLION