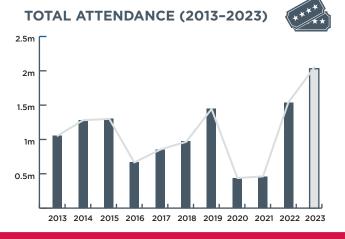

# **CIRCUS AND PHYSICAL THEATRE**

**AVERAGE TICKET PRICE: \$102** 

#### **TOTAL ATTENDANCE (2013-2023)**

TOTAL ATTENDANCE (TICKETS ISSUED)

698,111