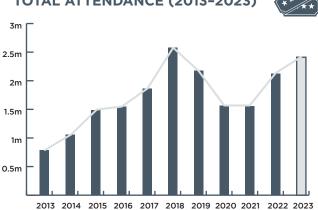

#### **TOTAL ATTENDANCE (2013-2023)**

**TOTAL ATTENDANCE** (TICKETS ISSUED)

1.7 MILLION

# **CIRCUS AND PHYSICAL THEATRE**

**AVERAGE TICKET PRICE: \$102** 

# **MAJOR HIGHLIGHTS:**

CIRQUE DU SOLEIL **CIRCUS 1903** VELVET REWIRED

**REVENUE** UP

**FROM 2022** 

**ATTENDANCE** 

**FROM 2022** 

**TOTAL REVENUE (2013-2023)** 

**TOTAL REVENUE** (TICKET SALES)

**\$68.3 MILLION** 

#### **TOTAL ATTENDANCE (2013-2023)**

TOTAL ATTENDANCE (TICKETS ISSUED)

698,111