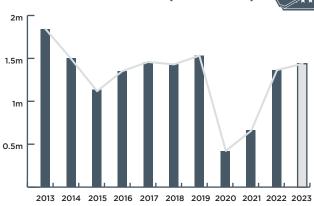

# **MUSICAL THEATRE**

**AVERAGE TICKET PRICE: \$131** 

### **MAJOR HIGHLIGHTS:**

MOULIN ROUGE! THE MUSICAL
BEAUTY AND THE BEAST
TINA - THE TINA TURNER MUSICAL
HAMILTON

REVENUE UP

5% FROM 2022

ATTENDANCE UP

**0.4%**FROM 2022

2013 2014 2015 2016 2017 2018 2019 2020 2021 2022 2023

TOTAL REVENUE (TICKET SALES)
\$542 MILLION

**TOTAL ATTENDANCE (TICKETS ISSUED)** 

4.3 MILLION